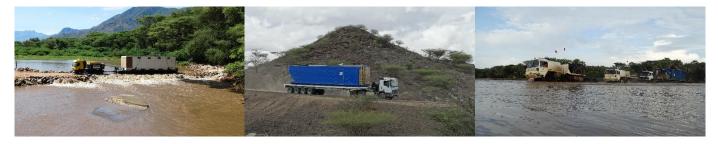

## OIL & GAS / GEOTHERMAL PROJECTS\_OVERVIEW

Transeast Group has been instrumental in playing a key role in the transportation of exploration rigs for Oil & Gas in East Africa. Trucking through Kenya, Uganda to the Albertine Grabin area (Lake Albert) & into Mtwara, Tanzania.

Kenya - Rigs handled within Lake Turkana region, Menegai, Naivasha & Pate Island Lamu. Uganda - Rigs handled within the Albertine Graben area & Murchison National Park.

- WEATHERFORD 804
- SMP
- MARIOT
- GDC
- OL KARIA
- ZARARA
- NABORS 221
- DAFORA
- OGEC K900
- WEATHERFORD 721
- SEMULIKI DRILLING