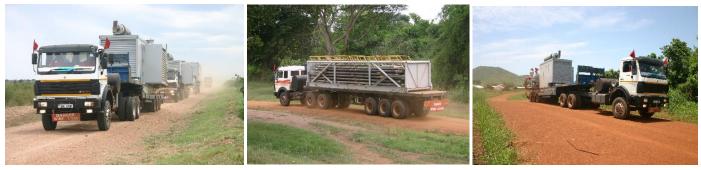

## OIL & GAS / GEOTHERMAL PROJECTS\_OVERVIEW

Transeast Group has been instrumental in playing a key role in the transportation of exploration rigs for Oil & Gas in East Africa. Trucking through Kenya, Uganda to the Albertine Grabin area (Lake Albert) & into Mtwara, Tanzania.

Additionally, Transeast has provided infield logistics such as cranes & forklifts, hire of trucks & infield teams consisting of truck pushers, mechanics, crane crews, HSE reps & competent lashing supervisors.

Kenya - Rigs handled within Lake Turkana region, Menegai, Naivasha & Pate Island Lamu. Uganda - Rigs handled within the Albertine Graben area & Murchison National Park.

- WEATHERFORD 804
- SMP
- MARIOT
- GDC
- OL KARIA
- ZARARA
- NABORS 221
- DAFORA
- OGEC K900
- WEATHERFORD 721
- SEMULIKI DRILLING