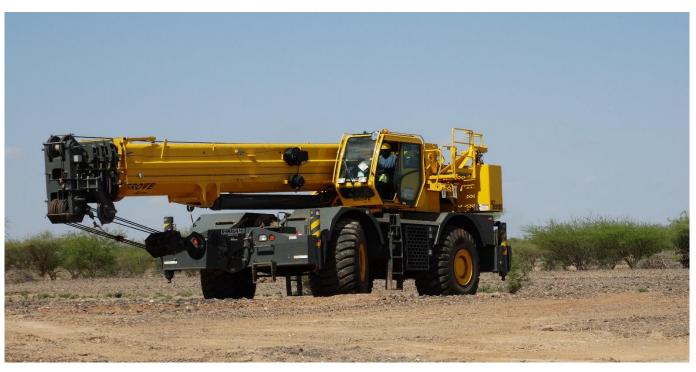

## EQUIPMENT

- Mercedes 6x4 -3340 & 3348
- Mercedes TITANS
- Beiben 6x4
- MAN 8x8
- Flat bed spring / air & hydraulic suspension
- Goldhofer & Scheuerle hydraulic modular trailers
- JCB forklifts & telehandlers
- Groove crane, XCMG
- Navara double cab pickups fitted with roll bars as per OGP standards